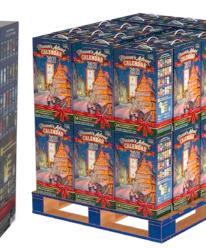

# KALEA

KALEA

## Brewer's Advent Calendar

24 exclusively imported German beer specialities

Different beer styles like Pale Bock, Weizen, Smoked Beer, German Pilsner, Pale Ale, Dark Bock, Weizen Bock and more

Beers from privately owned breweries

#### Beer Calendar

Number of beers: 24 cans Content per can: 16.9 fl.oz (0.5L) Weight calendar: 31.3 lbs (14.5kg) Barcode: 8.14238 01043.0

KALEA is a small company from Germany, specialized in beer specialities from small and privately owned breweries. In 2010, Kalea introduced the Original Advent Calendar in Europe. Two years later the first calendar was launched in America. In addition to the calendar the company offers special beer packs. In 2017, Kalea developed the BeerTasting app, where customers can find all informations about the beers in the tasting boxes and 150,000 other beers. This app is now available worldwide and makes tasting different beers a special experience.